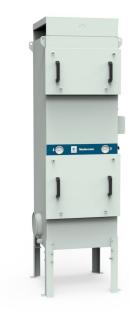

#### FibreDrain® oil mist collector for continuous operation.

The Nederman OMF (Oil Mist Filter) is designed to handle large amounts of oil mist during continuous operation. They are engineered for high efficiency filtration coupled with lower maintenance costs.

Nederman OMF 1000-2 has as standard 2 filter-stages where the first stage consists of filter cassettes with Nederman's FibreDrain® technology. Nederman have a wide range of different types of filters to suit many different kind of applications. The second stage consists of a HEPA filter in filter class H13 with an efficiency of 99,95% for MPPS according to EN1822. All tower built Nederman OMF units are prepared for use of pre filter. OMF 1000-2 have an inbuilt radial fan.

- Two (2) filter stages. An optional pre-filter is available.
- Gauges for reading of pressure drop over each filter stage
- Extension legs
- Two (2) Ø200mm inlet locations, one blanked using clamp ring connection.
- Push button start/stop with integral overload protection.