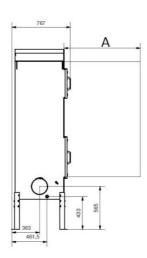

| OMF/OSF/MQL mounting system for electrical components                          | 12401341    |
| Comments of the Comments of th | Frequency inverter with 2 kPa pressure sensor. 1,5kW                           | 73008913    |

<sup>\*</sup>Drain connection must be elevated min 200 mm from pump box support level \*\*Drain connection must be elevated min 420mm from container support level \*\*\*Controller available on request.







A) 1000 min filler service space

B) Drain stud (x2)