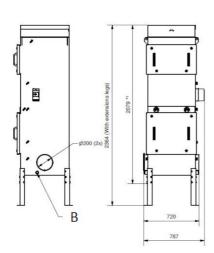

| OMF/OSF/MQL mounting system for electrical components                          | 12401341    |
| Comments of the Comments of th | Frequency inverter with 2 kPa pressure sensor. 1,5kW                           | 73008913    |

<sup>\*</sup>Drain connection must be elevated min 200 mm from pump box support level \*\*Drain connection must be elevated min 420mm from container support level \*\*\*Controller available on request.







A) 1000 min filler service space

B) Drain stud (x2)