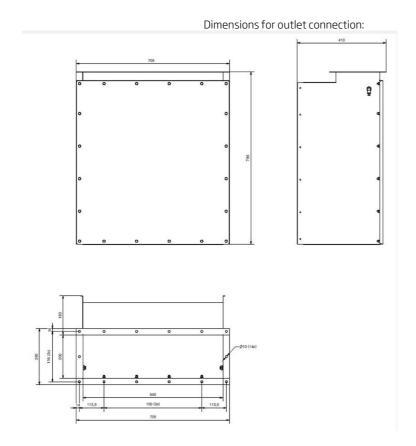

|         | Accessory                                                        | Part No     |
|---------|------------------------------------------------------------------|-------------|
|         | Drain pump box, 50 Hz                                            | 12400054*   |
| a       | Drain container with piping                                      | 12400764**  |
|         | FibreDrain Filter 1 OMF; 600x600x292 mm                          | 12400009    |
|         | FibreDrain Filter 2 OMF; 600x600x292 mm                          | 12400010    |
|         | HEPA Filter H13; 610x610x150 mm                                  | 12400852    |
|         | High capacity HEPA-filter kit for FC                             | 12400984    |
|         | Outlet connection OSF 1000FC / OMF 2000FC - HEPA 610x610x292mm   | 12400726    |
|         | Outlet connection OSF 1000FC / OMF 2000FC - HEPA 610x610x150mm   | 12400959    |
|         | Drain pump box, 50 Hz, 10 litre/min at 10m, including controller | 12401330    |
|         | Drain pump box, 60 Hz, 10 litre/min at 5m, excluding controller  | 12401329*** |
| toer so | Frequency inverter with 2kPa pressure sensor. 2,2kW              | 73008914    |