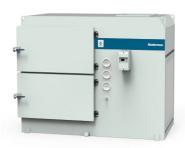

#### FibreDrain® oil mist collector for continuous operation.

The Nederman OMF (Oil Mist Filter) is designed to handle large amounts of oil mist during continuous operation. They are engineered for high efficiency filtration coupled with lower maintenance costs.

The OMF 2000FC has an internal, radial fan wheel and three-stage filtration, as standard. The first two stages consist of filter cassettes with Nederman's FibreDrain® technology. The third stage is a class H13 HEPA filter with a 99.95% efficiency for MPPS, per EN1822. Nederman offers a wide selection of filters to fit a range of different applications.

- Three (3) filter stages.
- Gauges for reading of pressure drop over each filter stage
- Compact design
- Two (2) Ø200mm inlet locations, one blanked using clamp ring connection.
- Push button start/stop with integral overload protection.