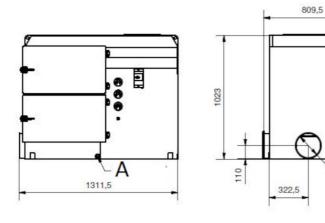

| 12400852    |
|         | High capacity HEPA-filter kit for FC                             | 12400984    |
|         | Outlet connection OSF 1000FC / OMF 2000FC - HEPA 610x610x292mm   | 12400726    |
|         | Outlet connection OSF 1000FC / OMF 2000FC - HEPA 610x610x150mm   | 12400959    |
|         | Drain pump box, 50 Hz, 10 litre/min at 10m, including controller | 12401330    |
|         | Drain pump box, 60 Hz, 10 litre/min at 5m, excluding controller  | 12401329*** |
| toer so | Frequency inverter with 2kPa pressure sensor. 2,2kW              | 73008914    |

<sup>\*</sup>Drain connection must be elevated min 200 mm from pump box support level \*\*Drain connection must be elevated min 420mm from container support level \*\*\*Controller available on request.





A) Drain stud (x2)