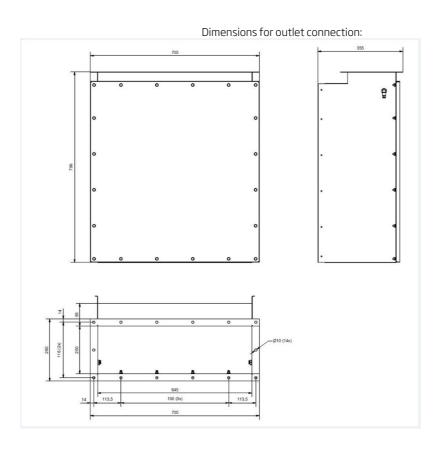

0852    |
|         | High capacity HEPA-filter kit for FC                             | 12400984    |
|         | Outlet connection OSF 1000FC / OMF 2000FC - HEPA 610x610x292mm   | 12400726    |
|         | Outlet connection OSF 1000FC / OMF 2000FC - HEPA 610x610x150mm   | 12400959    |
|         | Drain pump box, 50 Hz, 10 litre/min at 10m, including controller | 12401330    |
|         | Drain pump box, 60 Hz, 10 litre/min at 5m, excluding controller  | 12401329*** |
| toer so | Frequency inverter with 2kPa pressure sensor. 2,2kW              | 73008914    |

<sup>\*</sup>Drain connection must be elevated min 200 mm from pump box support level \*\*Drain connection must be elevated min 420mm from container support level \*\*\*Controller available on request.





A) Drain stud (x2)